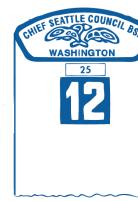

#### **■** Left Sleeve

- ☐ Wear the council shoulder emblem and pack numeral
- ☐ The veteran unit insignia bar (25, 50, 55, or 60 years), if worn, is centered and touching the council shoulder emblem (above) and unit numeral (below).
- ☐ Denner cord or assistant denner cord is worn over left shoulder.