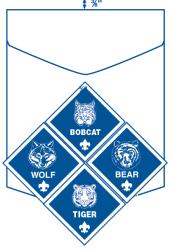

### **Left Pocket**

5 pts

- ☐ Cub Scouts wear badges of rank as shown: Bobcat, Tiger, Wolf, and Bear. ☐ Wear medals just above the pocket seam,
- and service stars centered just above medals or knots, or 3/8 inch above seam if no medals are worn.
- ☐ Gold background disks are worn with service stars for Cub Scouting service, including Tiger service.
- ☐ No more than five medals may be worn.
- ☐ Wearing sequence for medals or knots is at the wearer's discretion.
- ☐ The only knots worn by Cub Scouts are the religious emblem knot and a lifesaving or meritorious award knot.
- ☐ The World Crest is worn centered between the left shoulder seam and the top of the left pocket.