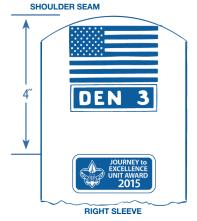

## Right Sleeve

☐ Wear the U.S. flag, den numeral, and Journey To Excellence Award (if earned) as shown. Only the most recently earned Journey to Excellence Award may be worn.